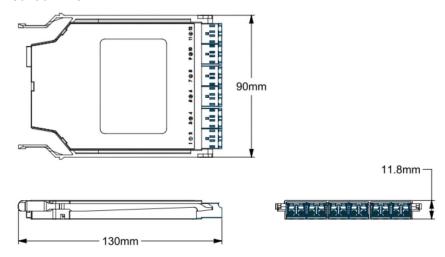

ing high-speed networks.

## **Optical Performance**

|                | Multimode<br>Standard | Multimode<br>Low Loss | Single-mode<br>Standard | Single-mode<br>low loss |
|----------------|-----------------------|-----------------------|-------------------------|-------------------------|
| Insertion Loss | 0.3dB Typical         | 0.2dB Typical         | 0.35dB Typical          | 0.25dB Typical          |
|                | 0.60dB Maximum        | 0.35dB Maximum        | 0.7dB Maximum           | 0.45dB Maximum          |
| Optical        | > 20dB                | > 20dB                | > 60dB                  | > 60dB                  |
| Return Loss    |                       |                       | (8° Angle Polish)       | (8° Angle Polish)       |

## Dimensions:

130×90×11.8mm