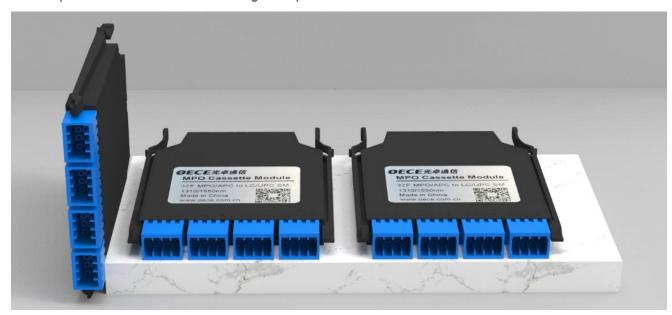

## 32F MPO-MDC Cassette

32F MPO-MDC Cassettes are used to break out the 16F MPO Connectors terminated on trunk cables into MDC connectors to facilitate patching into the SFP transceiver of the system equipment ports.

The module is used together with 1HU, 2HU and 4HU HD-Fiber Distribution Frame.

The MDC adaptor panel in the front of the module box is used for connecting the equipment or between the module box, and MPO adapter at rear is used for connecting MPO pre-connected trunk cables.

## Features & Benefits

- > The front panel of the module box is equipped with 4 4PORT MDC adapters, and the rear panel is equipped with 2 16F MPO adapter.
- > The module box can be installed or removed from the front or rear of HD-Fiber Patch Panel.
- 100% pre-termination to ensure the low insertion loss for demanding high-speed networks.